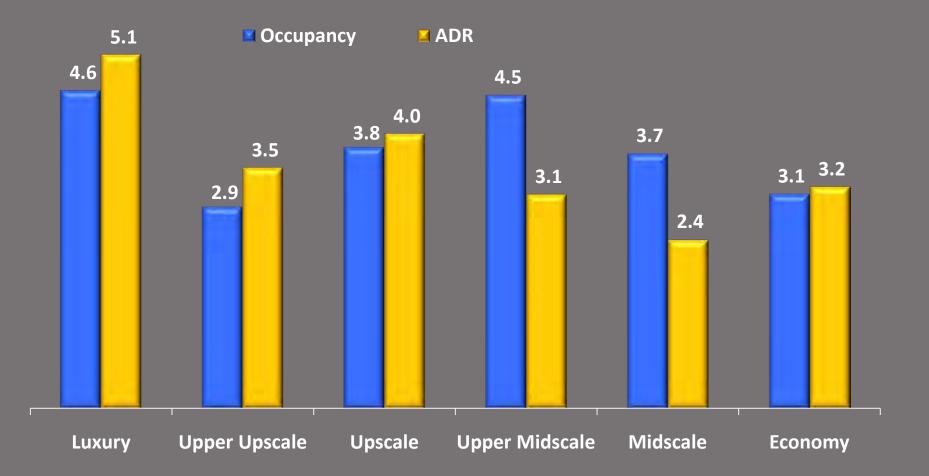

#### 12 MMA: 2<sup>nd</sup> Stage Of Recovery - ADR % > OCC %

OCC / ADR % Change, by Scale, 12 months ending March 2012 Upper Mid / Midscale: Same Store Basis to Account for Best Western Reclassification