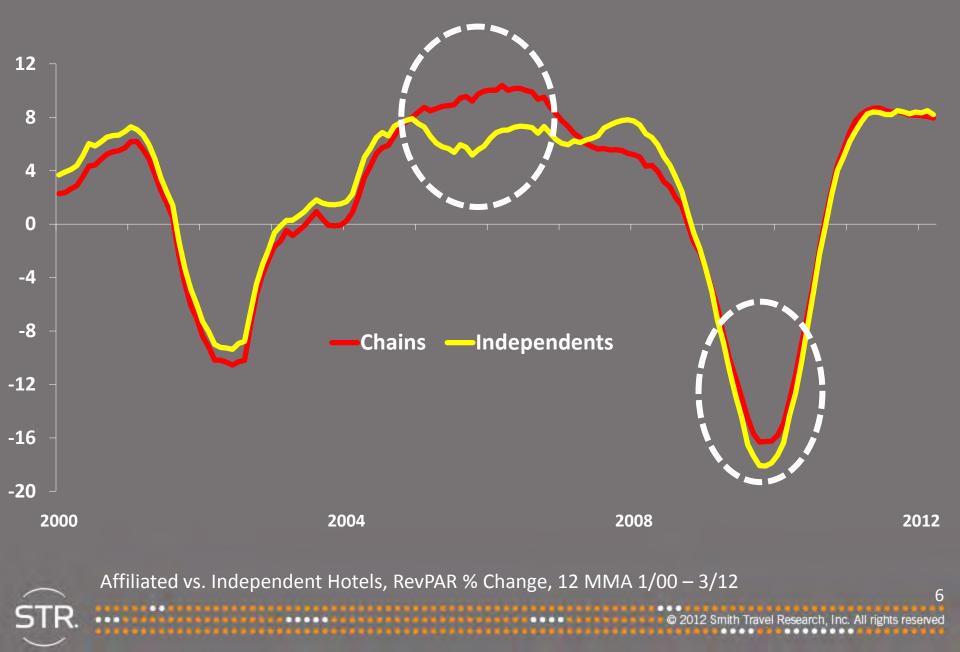

cast
- > Total U.S. Review
- > Customer Segmentation
- > Chain Scales
- > Markets



2012 / 2013 Forecast

10.00

.

10 10

0000000000000

00000000000000000

STR.

5.0

© 2012 Smith Travel Research, Inc. All rights reserved

2.01

## Total U.S.: Forecast 2012 / 2013

|           | 2012<br>Forecast | 2013<br>Forecast |
|-----------|------------------|------------------|
| Supply    | 0.5%             | 1.1%             |
| Demand    | 2.0%             | 1.8%             |
| Occupancy | 1.5%             | 0.7%             |
| ADR       | 4.0%             | 4.6%             |
| RevPAR    | 5.5%             | 5.4%             |



Key Performance Indicator % Change

# Why Are STR's RevPAR Assumptions Lower Than Consensus?



#### 1) In General: Independent Hotels Drag Down U.S. RevPAR Number



#### 2) In General: Group ADR Drags Down Total ADR

| ADR G       | rowth | Shar      | e Of  |      |            |          |
|-------------|-------|-----------|-------|------|------------|----------|
| Assumptions |       | Revenue   |       |      |            |          |
|             |       |           |       |      | OCC        | RevPAR   |
| Transient   | Group | Transient | Group | ADR  | Assumption | Estimate |
| 3%          | 1%    |           |       | 2.3% |            | 4.3%     |
| 4%          | 2%    |           |       | 3.3% |            | 5.3%     |
| 5%          | 3%    | 66%       | 34%   | 4.3% | 2.0%       | 6.3%     |
| 6%          | 4%    |           |       | 5.3% |            | 7.3%     |
| 7%          | 5%    |           |       | 6.3% |            | 8.3%