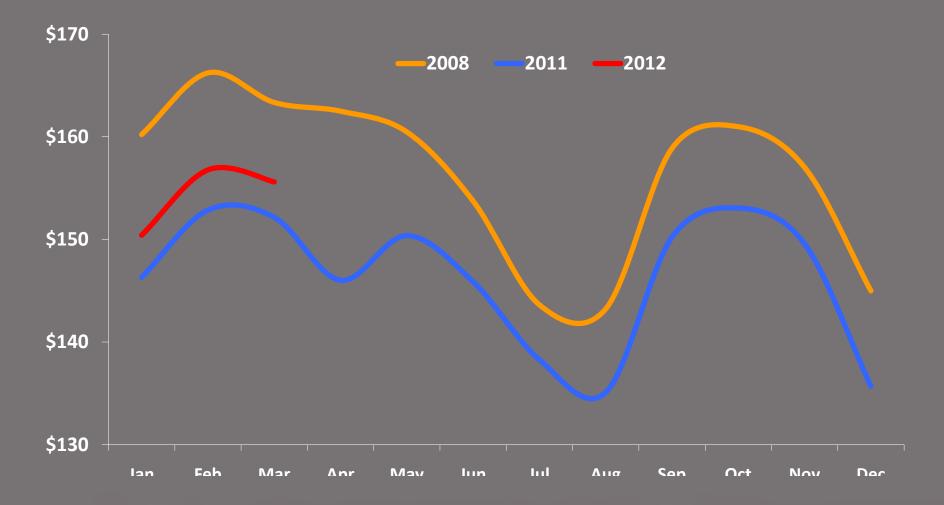

#### ... Transient ADR Still Lags 2007 Results

Transient ADR \$, 2007, 2011, 2012 Data is for upper tier hotels only (LUX & UU chains, & Upper Tier independents)

All rights reserved

inc