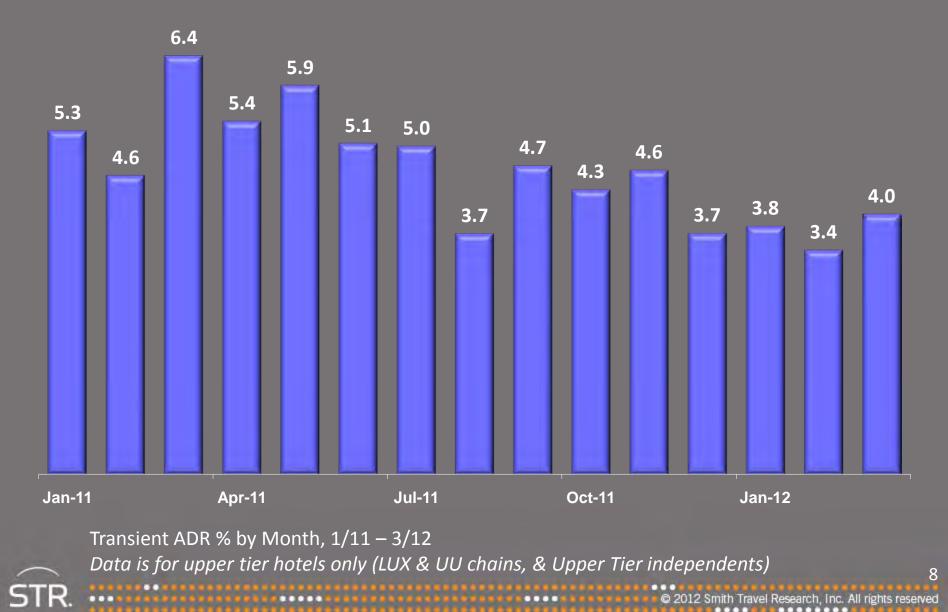

| rowth | Shar      | e Of  |      |            |          |
|-------------|-------|-----------|-------|------|------------|----------|
| Assumptions |       | Revenue   |       |      |            |          |
|             |       |           |       |      | OCC        | RevPAR   |
| Transient   | Group | Transient | Group | ADR  | Assumption | Estimate |
| 3%          | 1%    |           |       | 2.3% |            | 4.3%     |
| 4%          | 2%    |           |       | 3.3% |            | 5.3%     |
| 5%          | 3%    | 66%       | 34%   | 4.3% | 2.0%       | 6.3%     |
| 6%          | 4%    |           |       | 5.3% |            | 7.3%     |
| 7%          | 5%    |           |       | 6.3% |            | 8.3%     |



#### We Expect Transient ADR Growth To Continue (4%+)



#### Group ADR Expectation Still Depressed (3%+)



Group ADR % by Month, 1/11 – 3/12

Data is for upper tier hotels only (LUX & UU chains, & Upper Tier independents)

© 2012 Smith Travel Research. Inc. All rights reserved

**Current Hotel Performance** 

STR.

5.0

© 2012 Smith Travel Research, Inc. All rights reserved

80.0

0000000000000

10.00

.

-

10 10

## Supply / Demand Imbalance Drove Last 12 Months

## <u>% Change</u>

2012 Smith Travel Research

11

All rights reserved

| <ul> <li>Room Supply*</li> </ul>  | 1.8 bn   | 0.4% |
|-----------------------------------|----------|------|
| <ul> <li>Room Demand*</li> </ul>  | 1.06 bn  | 4.4% |
| <ul> <li>Occupancy</li> </ul>     | 60.5%    | 4.0% |
| • A.D.R.                          | \$102    | 3.9% |
| • RevPAR