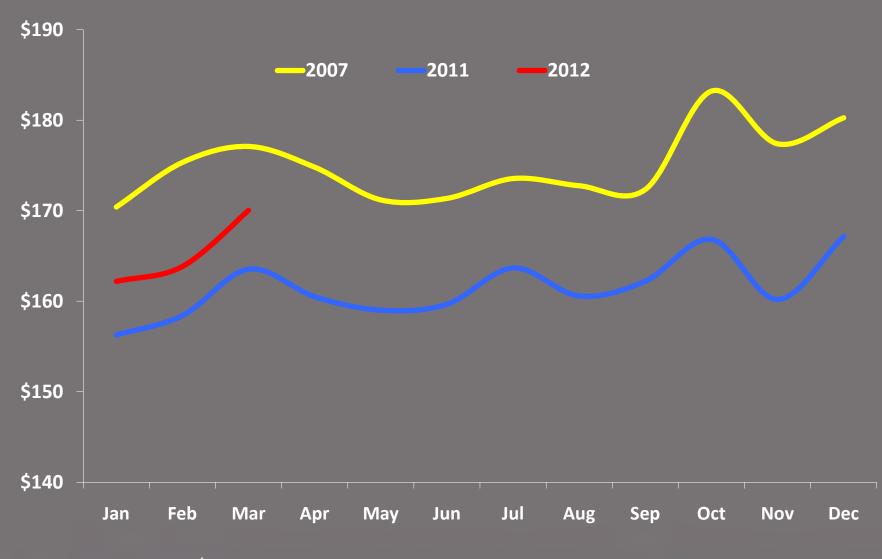

#### ... Transient ADR Still Lags 2007 Results

Transient ADR \$, 2007, 2011, 2012 Data is for upper tier hotels only (LUX & UU chains, & Upper Tier independents)

All rights reserved

inc