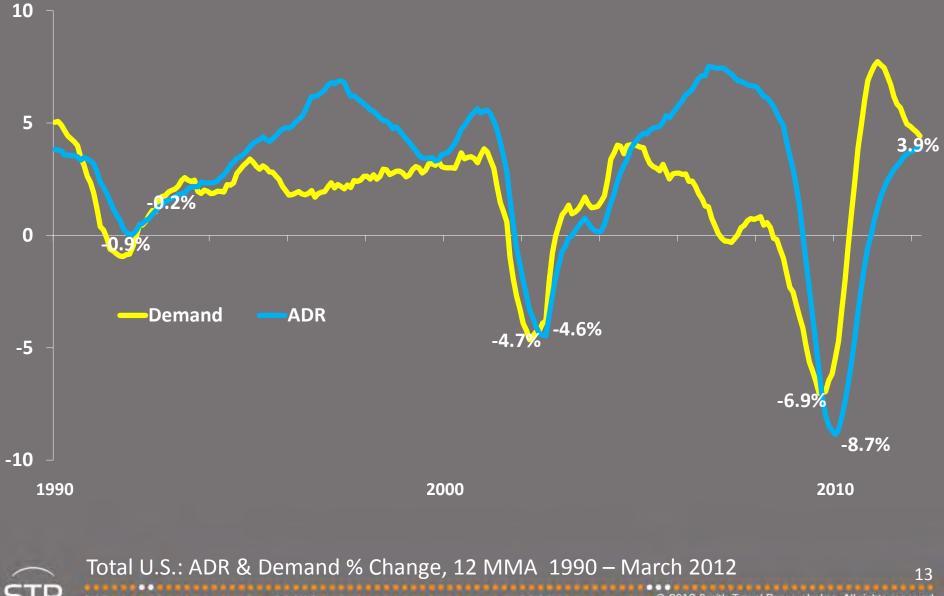

#### **ADR Rebound Trajectory Bodes Well for 2012**

#### Inflation Adjusted ADRs Well Out Of Reach

Total U.S.: ADR \$ and Inflation Adjusted ADR \$, 2000 – 2013F

2000 – 2010 CPI from bls.gov, 2011 – 2013 CPI from Blue Chip Economic Indicators

reserved