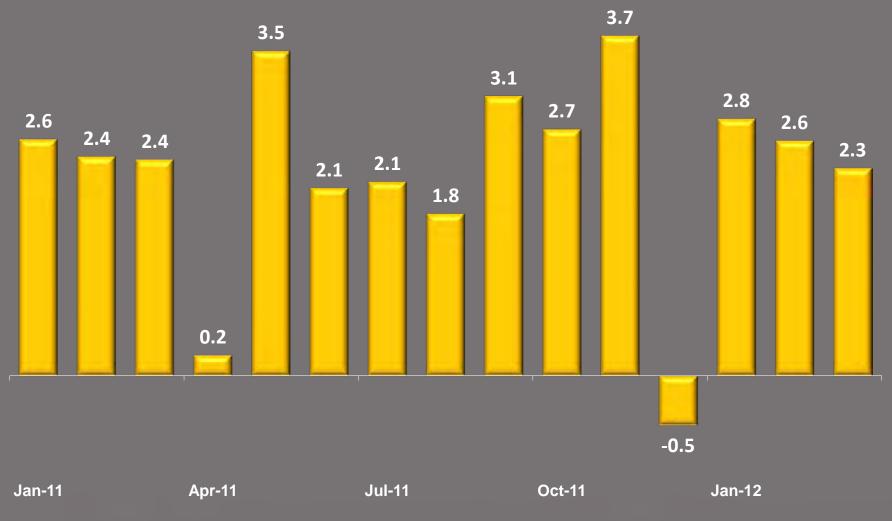

#### Group ADR Expectation Still Depressed (3%+)

Group ADR % by Month, 1/11 – 3/12

Data is for upper tier hotels only (LUX & UU chains, & Upper Tier independents)

© 2012 Smith Travel Research. Inc. All rights reserved