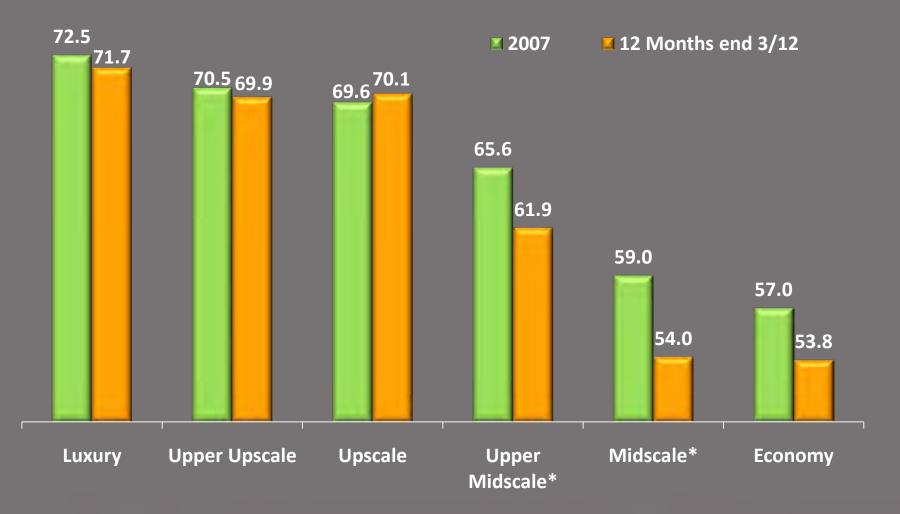

#### **Upper End Sells 7 out of 10 Rooms Every Night**

Absolute OCC %, by Scale, 2007 & 12 Months ending March 2012 Upper Mid / Midscale: Same Store Basis to Account for Best Western Reclassification

All rights reserved