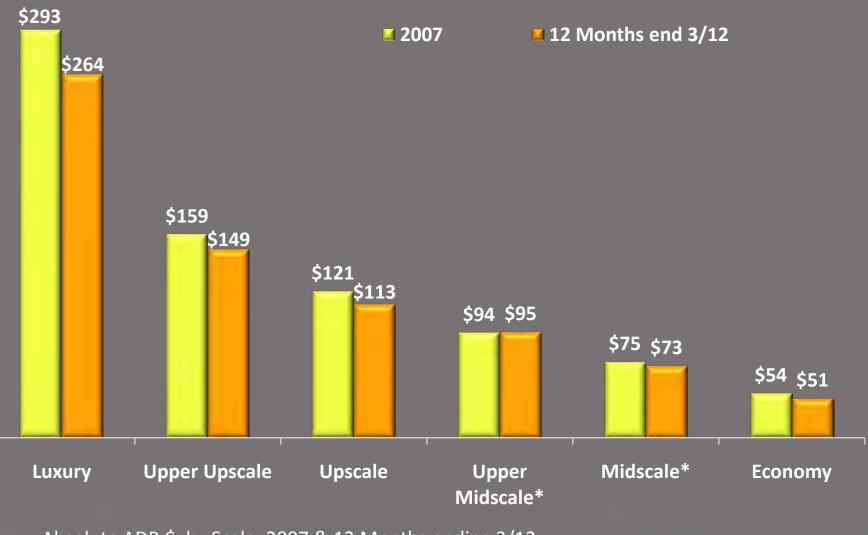

#### ADR Growth Is Strong – But Not Strong Enough (...yet)

Absolute ADR \$, by Scale, 2007 & 12 Months ending 3/12

Upper Mid / Midscale: Same Store Basis to Account for Best Western Reclassification

All rights reserved