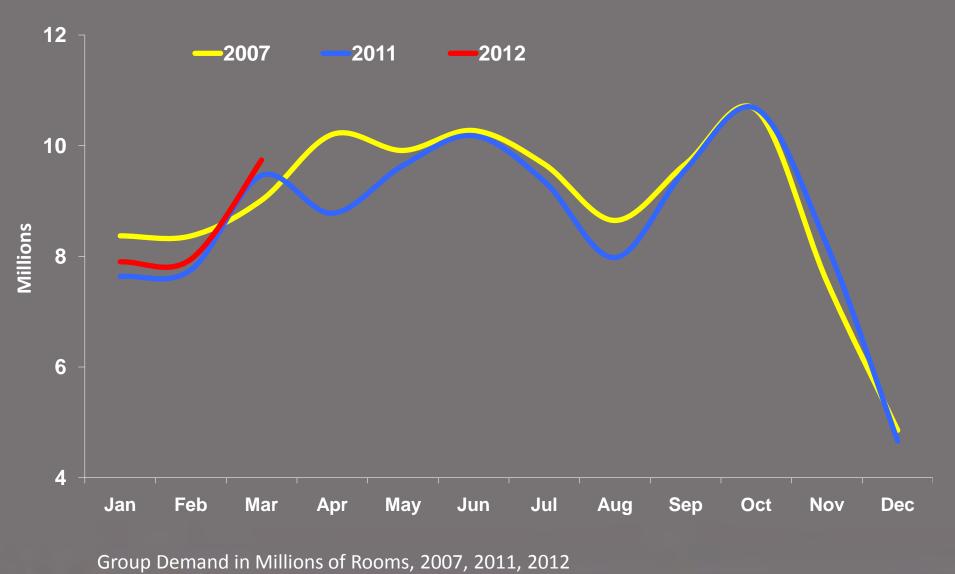

#### Group Demand Has Now Outpaced Peak, But...

Data is for upper tier hotels only (LUX & UU chains, & Upper Tier independents)

18

All rights reserved

Travel Research