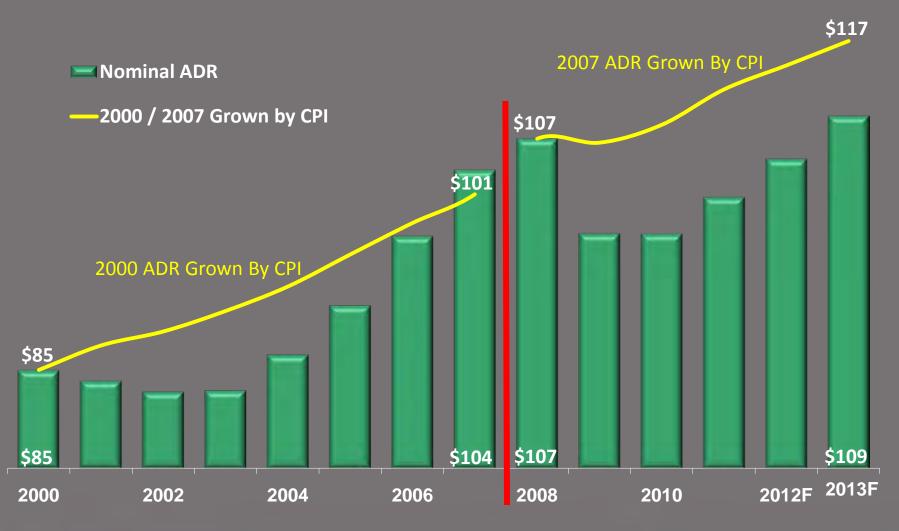

#### Inflation Adjusted ADRs Well Out Of Reach

Total U.S.: ADR \$ and Inflation Adjusted ADR \$, 2000 – 2013F

2000 – 2010 CPI from bls.gov, 2011 – 2013 CPI from Blue Chip Economic Indicators

reserved