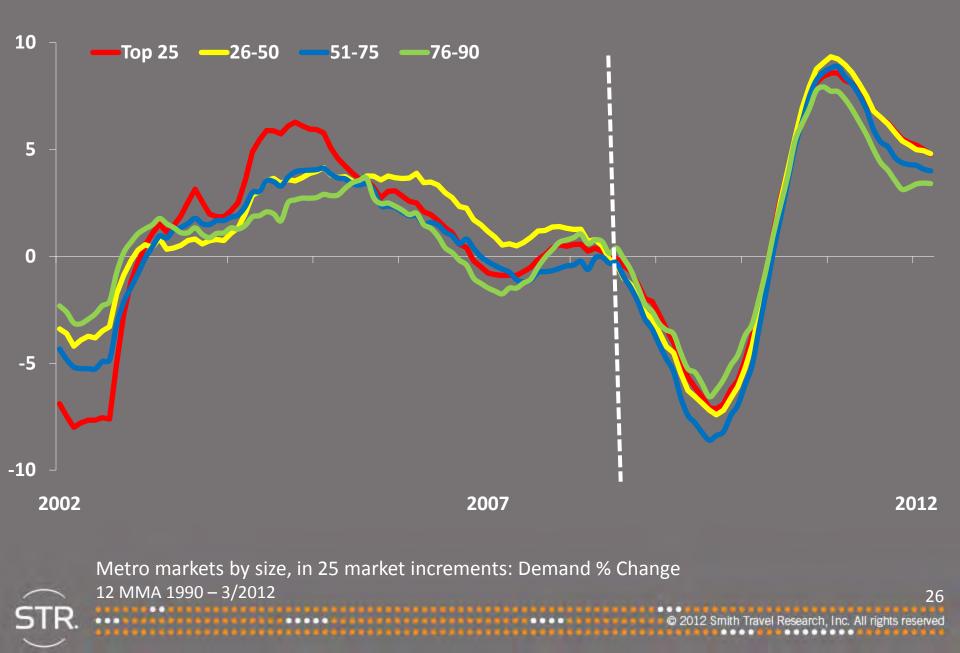

#### **Demand Performance Distinctly Different This Time**

#### **Top 90 Metro Markets By Size**