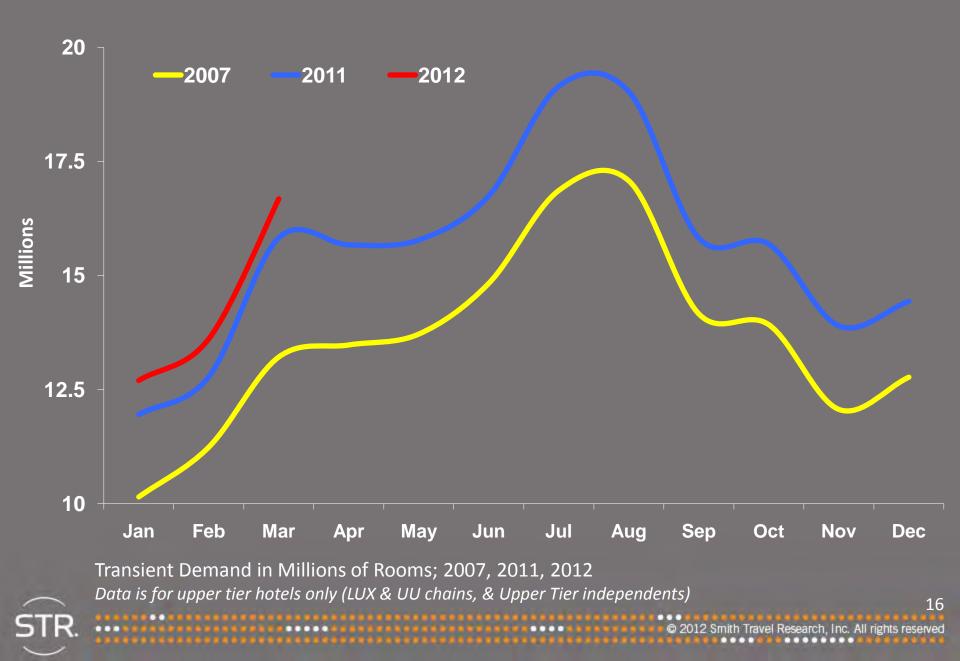

-|------|
| <ul> <li>Room Demand*</li> </ul>  | 1.06 bn  | 4.4% |
| <ul> <li>Occupancy</li> </ul>     | 60.5%    | 4.0% |
| • A.D.R.                          | \$102    | 3.9% |
| • RevPAR                          | \$62     | 8.0% |
| <ul> <li>Room Revenue*</li> </ul> | \$109 bn | 8.4% |

Total U.S. Results: 12 Months Ending March 2012

\*All Time High

# Q1 2012: Highest Demand - EVER (245 Million Rooms Sold)



#### **ADR Rebound Trajectory Bodes Well for 2012**



#### Inflation Adjusted ADRs Well Out Of Reach



Total U.S.: ADR \$ and Inflation Adjusted ADR \$, 2000 – 2013F

2000 – 2010 CPI from bls.gov, 2011 – 2013 CPI from Blue Chip Economic Indicators

reserved

# **Customer Segmentation Overview**

5.0

-

000 10 10-01

10.00

10 10

#### Transient Demand Breaks Records, But....



#### ... Transient ADR Still Lags 2007 Results



Transient ADR \$, 2007, 2011, 2012 Data is for upper tier hotels only (LUX & UU chains, & Upper Tier independents)

All rights reserved

inc

#### Group Demand Has Now Outpaced Peak, But...



Data is for upper tier hotels only (LUX & UU chains, & Upper Tier independents)

18

All rights reserved

Travel Research

#### ... Group ADRs Still Depressed (& Could Dampen Future Absolute ADRs)



## Group ADR \$, 2008, 2011, 2012

Data is for upper tier hotels only (LUX & UU chains, & Upper Tier independents)

All rights reserved

**Chain Scale Overview** 

5.0

© 2012 Smith Travel Research, Inc. All rights reserved

-

000

0000000000000000

10.00

.

#### 12 MMA: 2<sup>nd</sup> Stage Of Recovery - ADR % > OCC %



OCC / ADR % Change, by Scale,