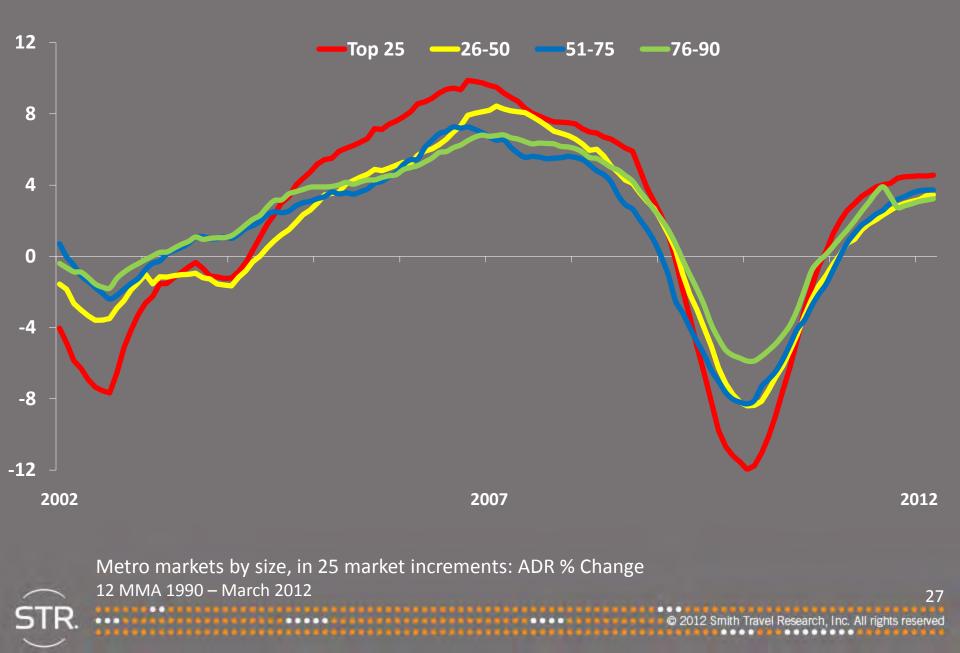

#### ADR Swings in Top 25 Markets Most Erratic

#### **Top 90 Metro Markets By Size**